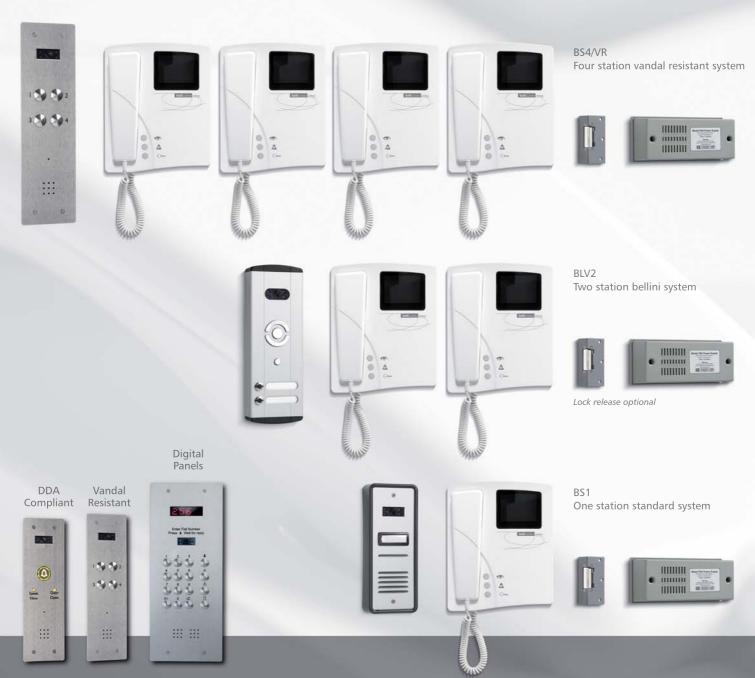

With a fresh modern look the video telephone incorporates a 3.5" colour TFT screen with an adjustable tilt mechanism for optimum viewing and soft silicone rubber backlit buttons. These telephones operate on standard CAT5 cable and are wall mounted without the need for additional brackets and connectors. Each standard BS packaged system provides all of the components necessary to install a complete video door entry system.;

- bellissimo video telephones
- front door panel with colour day/night CCD colour camera with
  infrared lamps
- controller
- 12v DC power supply
- surface lock release
- full wiring and installation manual